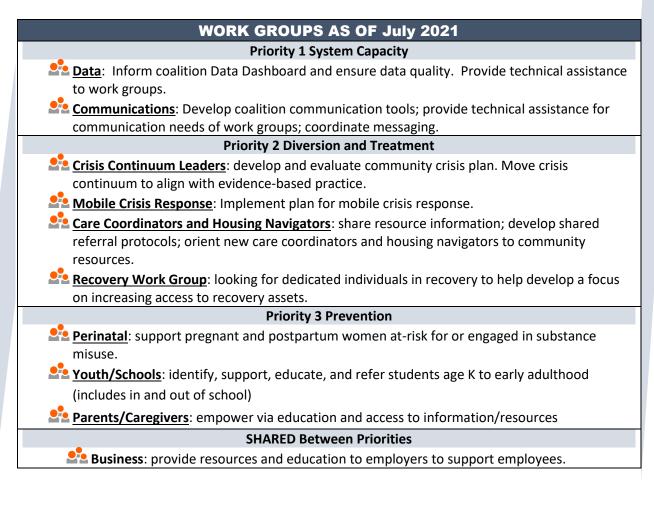

**Work Group:** you have a specific area of expertise the Work Group needs to get their job done and you have time to give! Work Groups are staffed by a Substance Abuse Connect leader with access to support from the communications and data teams. We keep these groups small so they can be effective and nimble, but they engage large numbers of people to make decisions and do their job. You can help a Work Group make decisions and implement WITHOUT being a member!!